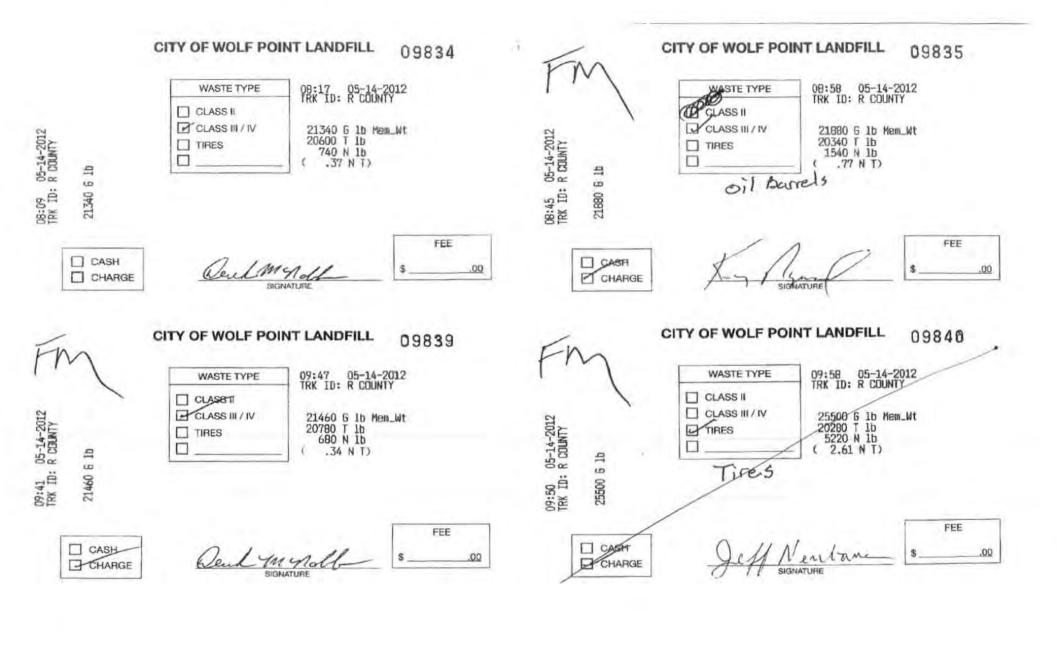

## CITY OF WOLF POINT

Invoice # 6377

201 4th Avenue South Wolf Point, MT 59201 406-653-1852 fax 406-653-3240 wpfinance@nemont.net

|   |    | 10  | 10     | -            |
|---|----|-----|--------|--------------|
| • | w  |     | )(C    | ` <u> </u> - |
| • | ж. | , , | $\sim$ | -            |

Customer

Roosevelt Co. Roads 400 2nd Ave S Wolf Point MT 59201

| Date        | 5/21/2012 |
|-------------|-----------|
| 1.5% FI 0   | Charge on |
| invoices 30 | days past |
| due         | date      |
| Due Date    | 6/20/2012 |

| Qty           | Description                                                                    | Unit Price      | Amount            | 1          |
|---------------|--------------------------------------------------------------------------------|-----------------|-------------------|------------|
| 1.48<br>16.51 | Tons Construction Debris Tons Tires  PECEIVE  MAY 1 2012  BY:  BY:  Tons Tires | 24.00<br>200.00 | 35.52<br>3,302.00 | oil Barrel |
| OFFICE U      | USE ONLY                                                                       | Total           | \$3,337.52        |            |

| Payment Details | Customer Message: |  |
|-----------------|-------------------|--|
| DATE:           | _                 |  |
| RECEIPT#        |                   |  |
| CHECK #         |                   |  |