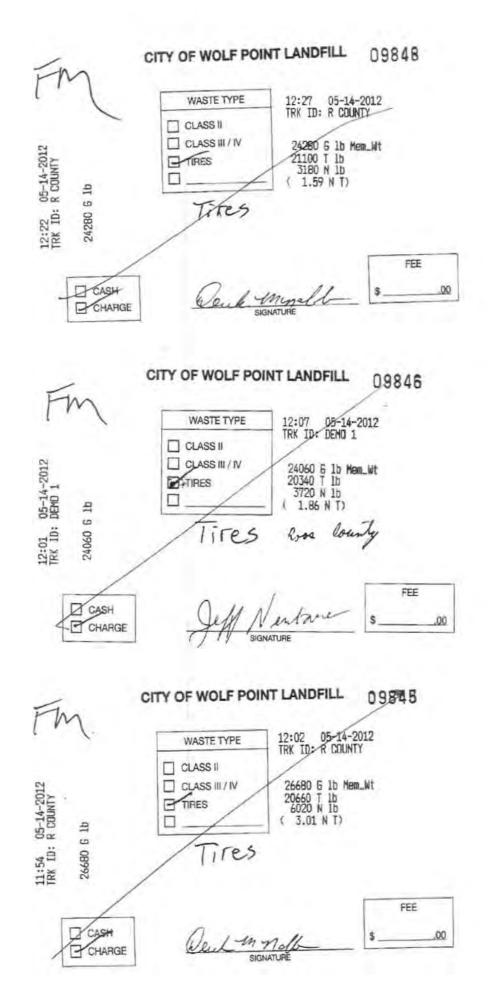

## CITY OF WOLF POINT

Invoice # 6377

201 4th Avenue South Wolf Point, MT 59201 406-653-1852 fax 406-653-3240 wpfinance@nemont.net

|   |    | 10  | 10     | -            |
|---|----|-----|--------|--------------|
| • | w  |     | )(C    | ` <u> </u> - |
| • | ж. | , , | $\sim$ | -            |

Customer

Roosevelt Co. Roads 400 2nd Ave S Wolf Point MT 59201

| Date        | 5/21/2012 |
|-------------|-----------|
| 1.5% FI 0   | Charge on |
| invoices 30 | days past |
| due         | date      |
| Due Date    | 6/20/2012 |

| Qty           | Description                                                                    | Unit Price      | Amount            | 1          |
|---------------|--------------------------------------------------------------------------------|-----------------|-------------------|------------|
| 1.48<br>16.51 | Tons Construction Debris Tons Tires  PECEIVE  MAY 1 2012  BY:  BY:  Tons Tires | 24.00<br>200.00 | 35.52<br>3,302.00 | oil Barrel |
| OFFICE U      | USE ONLY                                                                       | Total           | \$3,337.52        |            |

| Payment Details | Customer Message: |  |
|-----------------|-------------------|--|
| DATE:           | _                 |  |
| RECEIPT#        |                   |  |
| CHECK #         |                   |  |