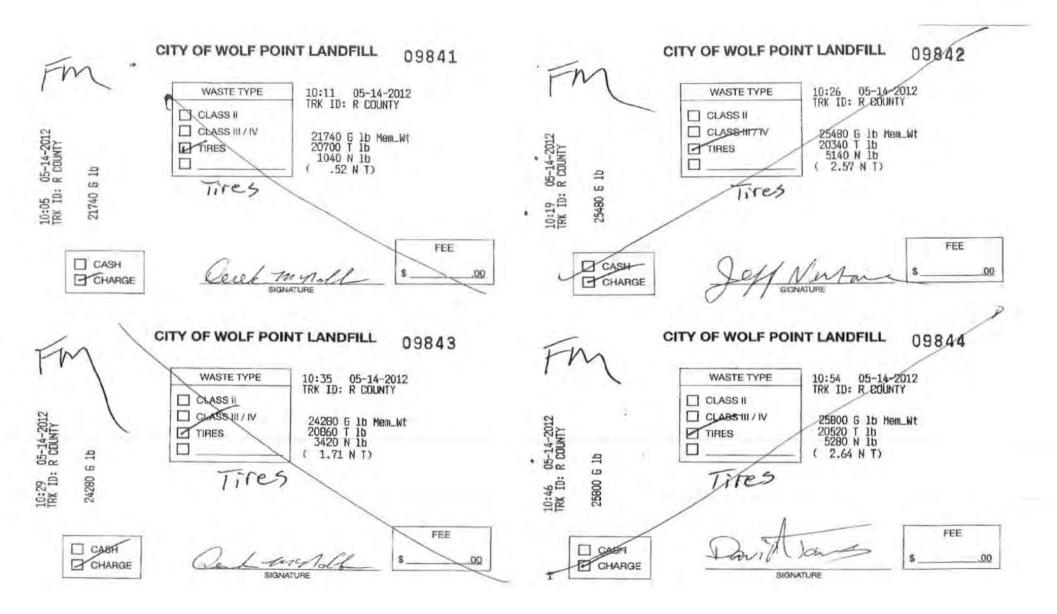

## CITY OF WOLF POINT

Invoice # 6377

201 4th Avenue South Wolf Point, MT 59201 406-653-1852 fax 406-653-3240 wpfinance@nemont.net

|   |    | 10  | 10     | -            |
|---|----|-----|--------|--------------|
| • | w  |     | )(C    | ` <u> </u> - |
| • | ж. | , , | $\sim$ | -            |

Customer

Roosevelt Co. Roads 400 2nd Ave S Wolf Point MT 59201

| Date        | 5/21/2012 |
|-------------|-----------|
| 1.5% FI 0   | Charge on |
| invoices 30 | days past |
| due         | date      |
| Due Date    | 6/20/2012 |

| Qty           | Description                                                                    | Unit Price      | Amount            | 1          |
|---------------|--------------------------------------------------------------------------------|-----------------|-------------------|------------|
| 1.48<br>16.51 | Tons Construction Debris Tons Tires  PECEIVE  MAY 1 2012  BY:  BY:  Tons Tires | 24.00<br>200.00 | 35.52<br>3,302.00 | oil Barrel |
| OFFICE U      | USE ONLY                                                                       | Total           | \$3,337.52        |            |

| Payment Details | Customer Message: |  |
|-----------------|-------------------|--|
| DATE:           | _                 |  |
| RECEIPT#        |                   |  |
| CHECK #         |                   |  |